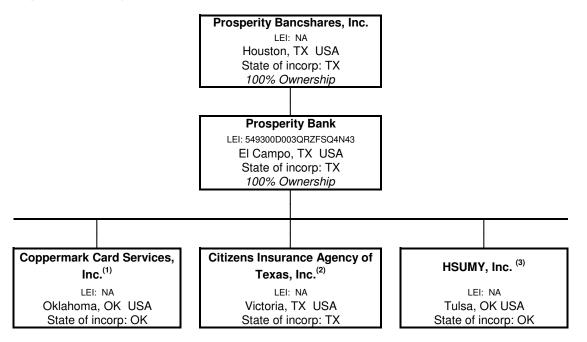

## **Report Item 2a: Organization Chart**

(1) Assumed with the Coppermark acquisition on 04/01/2013. Currently inactive.

(2) Assumed with the FVNB acquisition on 11/01/2013. Currently inactive.

(3) Assumed with the F&M acquisition on 04/01/2014. Currently inactive.